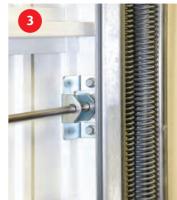

#### Reverse of door showing strengthening ribs, 3 point locking and heavy duty springs

Secure locking brackets

3-point solid bar locking fully supported across the width of the door