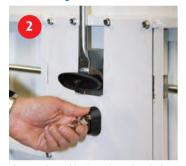

#### Inside locking handle

The reinforced locking barrel includes a key for locking and unlocking from the inside of your garage. The door is fully operational from both inside and outside of your garage