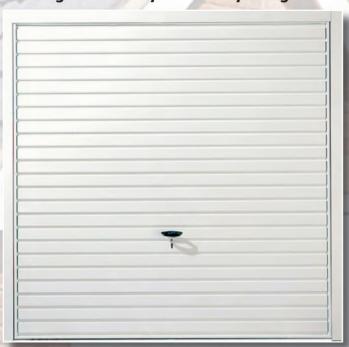

## **Novoguard Secured By Design Garage Doors**

#### **Heavy duty springs**

Multi springing ensures smooth operation of the reinforced door

Novoguard Secured by Design Doors are available up to 2438mm wide x 2134mm high. Available with matching coloured steel frames and retractable lifting gear.

# Product Launch Novoguard Secured by Design Garage Doors

As part of our ongoing commitment to providing the best and most advanced garage doors available we are proud to announce the launch of these brand new Secured by Design Garage doors.

Thornby and Naseby doors as retractable lifting operation and including a 70mm steel fixing frame are now available in any size up to and including 2438mm wide x 2134mm high.

See overleaf for details of the new range of Secured by Design garage doors from Novoferm.