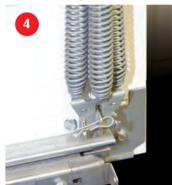

#### **Heavy duty springs**

Multi springing ensures smooth operation of the reinforced door

Novoguard Secured by Design Doors are available up to 2438mm wide x 2134mm high. Available with matching coloured steel frames and retractable lifting gear.