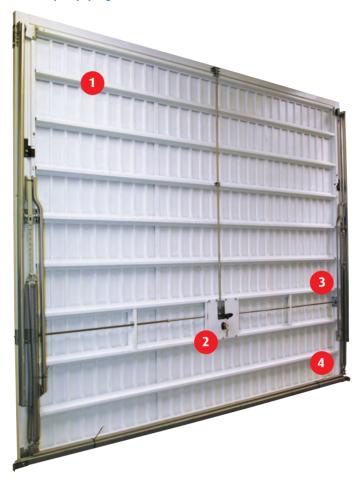

#### Reverse of door showing strengthening ribs, 3 point locking and heavy duty springs

Secure locking brackets

3-point solid bar locking fully supported across the width of the door

#### **Heavy duty springs**

Multi springing ensures smooth operation of the reinforced door

Novoguard Secured by Design Doors are available up to 2438mm wide x 2134mm high. Available with matching coloured steel frames and retractable lifting gear.