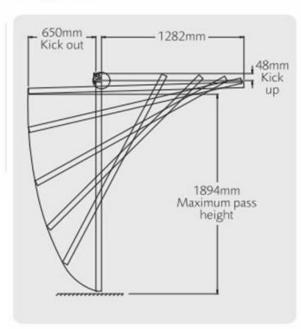

### Opening arcs of travel

Cardale 1981mm [6'6"] High SafeLift Trackless Canopy Doors

Cardale 2134mm [7'0"] High SafeLift Trackless Canopy Doors