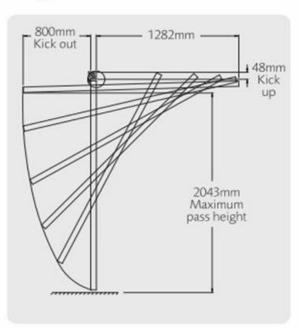

### Opening arcs of travel

Cardale 1981mm [6'6"] High SafeLift Trackless Canopy Doors

Cardale 2134mm [7'0"] High SafeLift Trackless Canopy Doors