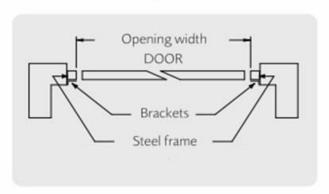

#### **Frames**

We recommend that Cardale garage doors are fitted with their matching Quick Fit steel frames. This ensures the longevity of the framework as well as making them easier to fit. These frames are 54mm on either side and 50mm on the top. If you choose to fit to a timber frame please make sure this is fitted and treated before fitting the door. We recommend a timber sub frame to be a 70mm x 70mm "goalpost" frame, however if space is tight you can go down to a 45mm x 70mm frame. The first measurement is the width so for a 45mm x 70mm frame you would have 45mm either side and 70mm on the top.

# Safelift Canopy Gear

Fitting to timber frame, within the brickwork aperture

Fitting to timber frame, behind the brickwork aperture

Fitting to Cardale 54mm Quick-fit steel SafeLift frame, within the brickwork aperture