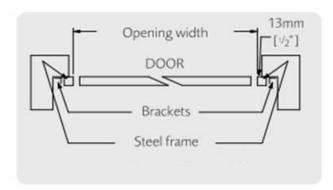

Fitting behind the brickwork, if the garage allows, will increase the drive through width by about 114mm (4 1/2 "). If you choose to fit this way the dimensions below allow the frame to overlap into the aperture by a minimum of 13mm on both sides to allow for coursing and tolerances.

Fitting to Cardale 54mm Quick-fit steel SafeLift frame, behind the brickwork aperture