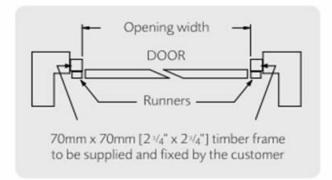

#### **Frames**

We recommend that Cardale garage doors are fitted with their matching Quick Fit steel frames. This ensures the longevity of the framework as well as making them easier to fit. These frames are 54mm on either side and 50mm on the top. If you choose to fit to a timber frame please make sure this is fitted and treated before fitting the door. We recommend a timber sub frame to be a 70mm x 70mm "goalpost" frame, however if space is tight you can go down to a 45mm x 70mm frame. The first measurement is the width so for a 45mm x 70mm frame you would have 45mm either side and 70mm on the top.

# Safelift Canopy Gear

Fitting to timber frame, within the brickwork aperture

Fitting to timber frame, behind the brickwork aperture

Fitting to Cardale 54mm Quick-fit steel SafeLift frame, within the brickwork aperture