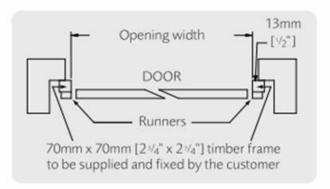

Fitting behind the brickwork, if the garage allows, will increase the drive through width by about 114mm (4 1/2 "). If you choose to fit this way the dimensions below allow the frame to overlap into the aperture by a minimum of 13mm on both sides to allow for coursing and tolerances.

# Safelift Canopy Gear

Fitting to timber frame, within the brickwork aperture

Fitting to timber frame, behind the brickwork aperture

Fitting to Cardale 54mm Quick-fit steel SafeLift frame, within the brickwork aperture